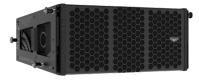

# MTsub218 State-of-the-art sub

MTSub218 is a powerful, state-of-the-art passive subwoofer, designed to complement our FR-X and ARES series in touring, outdoor event, and theatre scenarios requiring excellent audio quality at a realworld price point.

The MTSub 218 subwoofer houses two longexcursion 18" neodymium drivers in a bass-reflex design and delivers outstanding SPL in stand-alone or stacked configurations.

MTSub 218 can be quickly deployed in any configuration, including cardioid and end-fire, when used with AUDIOFOCUS A Series amplifiers. Armonia presets are also available for Powersoft amplifiers.

MTSub218 is built with pride in Belgium and coated in tough, weather-resistant polyurea to safeguard your investment. The cabinet front is protected by a rigid metal grill, backed by acoustically transparent foam.