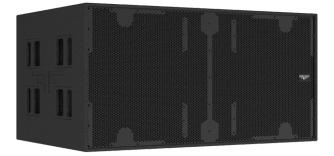

# MTsub218 State-of-the-art sub

MTSub218 is a powerful, state-of-the-art passive subwoofer, designed to complement our FR-X and ARES series in touring, outdoor event, and theatre scenarios requiring excellent audio quality at a realworld price point.

The MTSub 218 subwoofer houses two longexcursion 18" neodymium drivers in a bass-reflex design and delivers outstanding SPL in stand-alone or stacked configurations.

MTSub 218 can be quickly deployed in any configuration, including cardioid and end-fire, when used with AUDIOFOCUS A Series amplifiers. Armonia presets are also available for Powersoft amplifiers.

MTSub218 is built with pride in Belgium and coated in tough, weather-resistant polyurea to safeguard your investment. The cabinet front is protected by a rigid metal grill, backed by acoustically transparent foam.